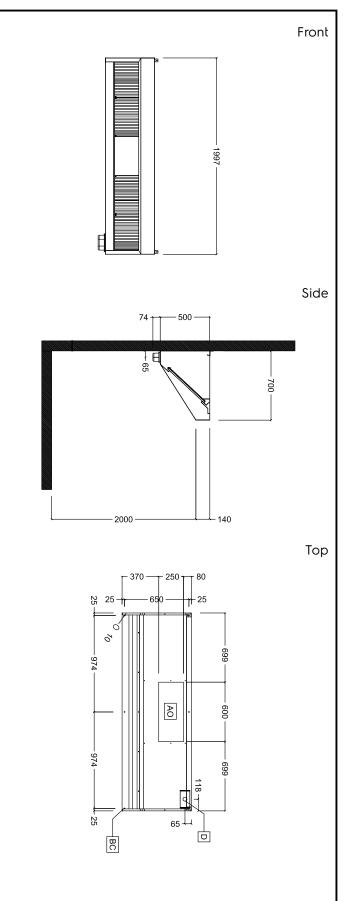

## Key Information:

| External dimensions, Width:  |         |
|------------------------------|---------|
| 642272 (MP720BT)             | 2000 mm |
| External dimensions, Depth:  | 700 mm  |
| External dimensions, Height: | 500 mm  |
| Net weight:                  | 34 kg   |
|                              |         |